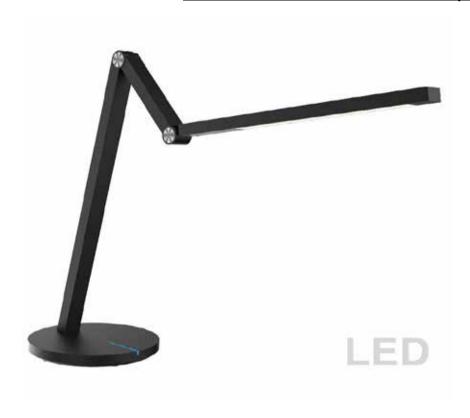

## MAN-168LEDT-BK - 8W Desk Lamp, BK

22 No. of Bulbs Height Width/Length 1 **LED Compatible** Integrated LED Depth 21.7 **Total Wattage** Weight 3 **Body Material** Plastic Second Material Acrylic Finish/Color Black Second Finish/Color White Type of Finish Painted **Second Type of Finish** Frosted **Bulb 1 Amount** 1 **Rated For** Damp **Bulb 1 Base Type** LED Voltage 120V Bulb 1 Max Watt. 8 **Bulb 1 Included** Yes Approval cUL or equivalent **Bulb 1 Lumens** 450 Warranty 5 Years **Instal Position Bulb 1 CRI** <del>80+</del> Table