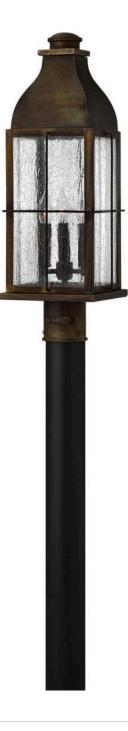

#### LARGE POST TOP OR PIER MOUNT LANTERN

#### 2041SN-LL

Bingham's traditional style recalls a turn-of-the-century gas light reproduction. The vintage look is nautical in nature and recognizes Hinkley's origins on the shores of Lake Erie. The brass construction features clear seedy glass and a Sienna finish, while candelabra lamping completes the authentic style.

### FINISH: Sienna GLASS: Clear Seedy WIDTH: 8" HEIGHT: 23" LIGHT SOURCE: LED Lamp WATTAGE: 3-4w Cand. LED \*Included