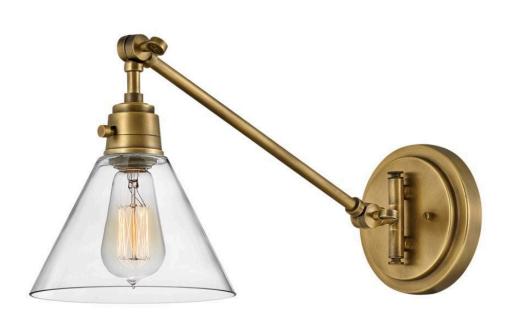

## 3690HB-CL

The perfect fixture for any space, Arti embodies simple elegance with its functional, streamlined design. Inspired by a traditional articulating light, Arti comes fully adjustable as a sconce, pendant or accent light – updated with well-designed, practical details. All sconces and accent lights come with a removable fabric cord and optional cord covers. Available in multiple finishes, Arti is a seamless integration to any room.

FINISH: Heritage Brass with Clear glass

GLASS: Clear WIDTH: 7.5" HEIGHT: 10.3"

LIGHT SOURCE: Socket WATTAGE: 1-60w Med.

HINKLEY 33000 Pin Oak Parkway Avon Lake, OH 44012 **PHONE: (440) 653-5500** Toll Free: 1 (800) 446-5539 hinkley.com