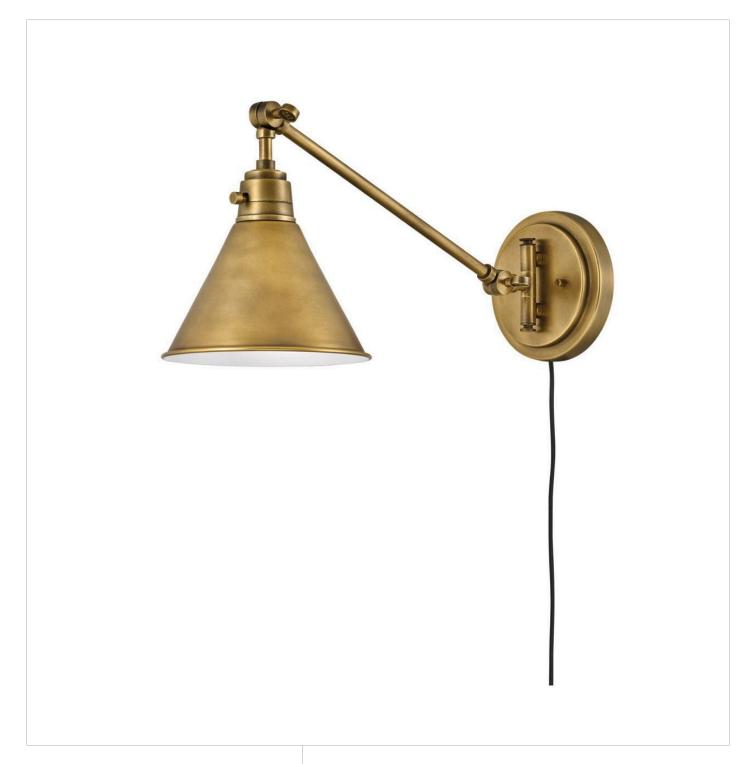

## 3690HB

The perfect fixture for any space, Arti embodies simple elegance with its functional, streamlined design. Inspired by a traditional articulating light, Arti comes fully adjustable as a sconce, pendant or accent light – updated with well-designed, practical details. All sconces and accent lights come with a removable fabric cord and optional cord covers. Available in multiple finishes, Arti is a seamless integration to any room.

FINISH: Heritage Brass

**WIDTH**: 7.8" **HEIGHT**: 10.3"

LIGHT SOURCE: Socket WATTAGE: 1-60w Med.

**HINKLEY** 33000 Pin Oak Parkway Avon Lake, OH 44012 **PHONE: (440) 653-5500** Toll Free: 1 (800) 446-5539 hinkley.com