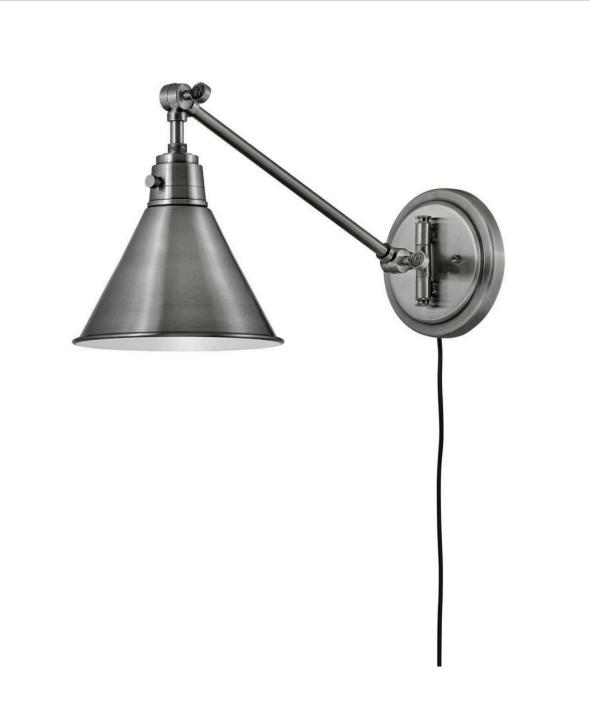

## 3690PL

The perfect fixture for any space, Arti embodies simple elegance with its functional, streamlined design. Inspired by a traditional articulating light, Arti comes fully adjustable as a sconce, pendant or accent light – updated with welldesigned, practical details. All sconces and accent lights come with a removable fabric cord and optional cord covers. Available in multiple finishes, Arti is a seamless integration to any room.

## HINKLEY

FINISH: Polished Antique Nickel WIDTH: 7.8" HEIGHT: 10.3" LIGHT SOURCE: Socket WATTAGE: 1-60w Med.

HINKLEY 33000 Pin Oak Parkway Avon Lake, OH 44012 PHONE: (440) 653-5500 Toll Free: 1 (800) 446-5539 hinkley.com